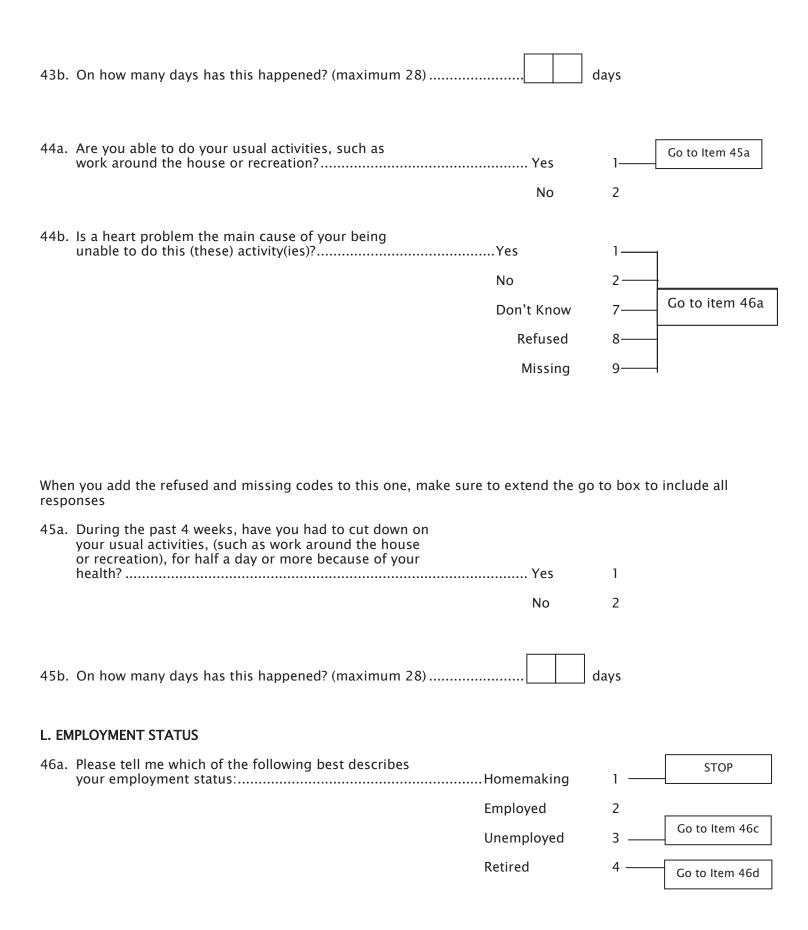

How satisfied (are/were) you with your job? (Are/Were) you satisfied, dissatisfied, or <u>neither</u>?.....Satisfied Α Dissatisfied В Neither C Don't Know D Refused R During the past year, how often were you in a situation where you faced job loss or layoff? Were you actually laid off, constantly faced with job loss or lay off, faced this possibility more than once, faced this possibility once, or never faced with job loss or lay off? ..... Actually laid off Α Constantly faced with job loss or lay off В Faced this possibility more than once C Faced this possibility D once Never faced with job loss or lay off Ε Don't Know K Refused R

When thinking about your job (now/when you were working), how likely (is it/was it) that during the (next couple of years/last couple of years you worked) you (will/would) keep your current job? Would you say very likely, somewhat likely, not too likely, not at all likely, you don't care to keep your job? ......Very likely A Somewhat likely В Not too likely C Not at all likely D You don't care Ε to keep your job Don't Know Κ Refused R If you were to lose your main job, what do you think your chances (would be/would have been) of finding another job that paid about the same? Would you say very good, good, fair, or poor?.......Very good Α Good В Fair C Poor D Don't Know Κ

"I would like to read you a few things that may be true about your work. Please tell me how strongly you agree or disagree with each of these statements; that is, whether you strongly agree, somewhat agree, somewhat disagree, or strongly disagree."

Refused

R

|     |                                                            | Strongly<br>Agree | Somewhat<br>Agree | Somewhat<br>Disagree | Strongly<br>Disagree | Don't<br>Know | Refused |
|-----|------------------------------------------------------------|-------------------|-------------------|----------------------|----------------------|---------------|---------|
| 13. | I (have/had) very little chance to decide how I do my work | A                 | В                 | С                    | D                    | K             | R       |
| 14. | My work (requires/required) working very fast              | A                 | В                 | С                    | D                    | K             | R       |
| 15. | My work (requires/required) a lot of physical effort       | A                 | В                 | С                    | D                    | K             | R       |
| 16. | I (have/had) enough time to get<br>my work done            | A                 | В                 | С                    | D                    | K             | R       |
| 17. | I (get/got) to do a variety of different things            | A                 | В                 | С                    | D                    | K             | R       |