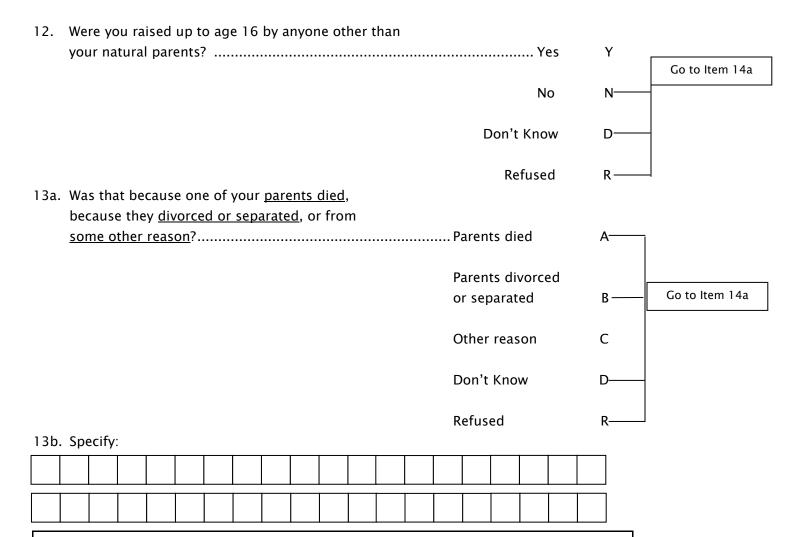

AFIA 11-8-2001 (050106) 1 of 6

| In th         | e last 12 months                                                                                                                                                                                                                                                                                                                                                                                                                                                                                                                                                                                                                                                                                                                                                                                                                                                                                                                                                                                                                                                                                                                                                                                                                                                                                                                                                                                                                                                                                                                                                                                                                                                                                                                                                                                                                                                                                                                                                                                                                                                                                                               | <u>Yes</u>              | <u>No</u>   |                 |
|---------------|--------------------------------------------------------------------------------------------------------------------------------------------------------------------------------------------------------------------------------------------------------------------------------------------------------------------------------------------------------------------------------------------------------------------------------------------------------------------------------------------------------------------------------------------------------------------------------------------------------------------------------------------------------------------------------------------------------------------------------------------------------------------------------------------------------------------------------------------------------------------------------------------------------------------------------------------------------------------------------------------------------------------------------------------------------------------------------------------------------------------------------------------------------------------------------------------------------------------------------------------------------------------------------------------------------------------------------------------------------------------------------------------------------------------------------------------------------------------------------------------------------------------------------------------------------------------------------------------------------------------------------------------------------------------------------------------------------------------------------------------------------------------------------------------------------------------------------------------------------------------------------------------------------------------------------------------------------------------------------------------------------------------------------------------------------------------------------------------------------------------------------|-------------------------|-------------|-----------------|
| 8.            | Have you moved to a worse residence or neighborhood?                                                                                                                                                                                                                                                                                                                                                                                                                                                                                                                                                                                                                                                                                                                                                                                                                                                                                                                                                                                                                                                                                                                                                                                                                                                                                                                                                                                                                                                                                                                                                                                                                                                                                                                                                                                                                                                                                                                                                                                                                                                                           | Y                       | N           |                 |
| 9.            | Have you or anyone in your household lost a job?                                                                                                                                                                                                                                                                                                                                                                                                                                                                                                                                                                                                                                                                                                                                                                                                                                                                                                                                                                                                                                                                                                                                                                                                                                                                                                                                                                                                                                                                                                                                                                                                                                                                                                                                                                                                                                                                                                                                                                                                                                                                               | Y                       | N           |                 |
| 10.           | Have you retired from a job when you did not want to?                                                                                                                                                                                                                                                                                                                                                                                                                                                                                                                                                                                                                                                                                                                                                                                                                                                                                                                                                                                                                                                                                                                                                                                                                                                                                                                                                                                                                                                                                                                                                                                                                                                                                                                                                                                                                                                                                                                                                                                                                                                                          | Y                       | N           |                 |
| 11.           | Have you had a divorce or separation from your (husband/wife)?                                                                                                                                                                                                                                                                                                                                                                                                                                                                                                                                                                                                                                                                                                                                                                                                                                                                                                                                                                                                                                                                                                                                                                                                                                                                                                                                                                                                                                                                                                                                                                                                                                                                                                                                                                                                                                                                                                                                                                                                                                                                 | Y                       | N           |                 |
| abou<br>are f | JHS/ARIC ONLY, SAY:] "Now I have a series of questions that are similal at your childhood experiences. Those earlier questions were for your A for JHS. Where questions are nearly identical, I will do my best to first ries without asking you the full question. Thank you for your patience."                                                                                                                                                                                                                                                                                                                                                                                                                                                                                                                                                                                                                                                                                                                                                                                                                                                                                                                                                                                                                                                                                                                                                                                                                                                                                                                                                                                                                                                                                                                                                                                                                                                                                                                                                                                                                              | .RIC annua<br>nake sure | l follow up | , while these   |
| [OR:          |                                                                                                                                                                                                                                                                                                                                                                                                                                                                                                                                                                                                                                                                                                                                                                                                                                                                                                                                                                                                                                                                                                                                                                                                                                                                                                                                                                                                                                                                                                                                                                                                                                                                                                                                                                                                                                                                                                                                                                                                                                                                                                                                |                         |             |                 |
| occu          | JHS ONLY, SAY:] "Some studies suggest that the experiences we have interested in the state of illness throughout our lives. The following questions are designated as a superiences. We realize these things happened long ago. Please try to refer the state of the second state of the secon | igned to as             | sess som    | e of your early |
| 12.           | Were you raised up to age 16 by anyone other than your natural parents?                                                                                                                                                                                                                                                                                                                                                                                                                                                                                                                                                                                                                                                                                                                                                                                                                                                                                                                                                                                                                                                                                                                                                                                                                                                                                                                                                                                                                                                                                                                                                                                                                                                                                                                                                                                                                                                                                                                                                                                                                                                        | Yes                     | Y           |                 |
|               |                                                                                                                                                                                                                                                                                                                                                                                                                                                                                                                                                                                                                                                                                                                                                                                                                                                                                                                                                                                                                                                                                                                                                                                                                                                                                                                                                                                                                                                                                                                                                                                                                                                                                                                                                                                                                                                                                                                                                                                                                                                                                                                                | No                      | N           | Go to Item 14a  |
| 13a.          | Was that because one of your <u>parents died</u> , because they <u>divorced or separated</u> , or from <u>some other reason</u> ?                                                                                                                                                                                                                                                                                                                                                                                                                                                                                                                                                                                                                                                                                                                                                                                                                                                                                                                                                                                                                                                                                                                                                                                                                                                                                                                                                                                                                                                                                                                                                                                                                                                                                                                                                                                                                                                                                                                                                                                              |                         | A           |                 |
|               | Parents di<br>or separat                                                                                                                                                                                                                                                                                                                                                                                                                                                                                                                                                                                                                                                                                                                                                                                                                                                                                                                                                                                                                                                                                                                                                                                                                                                                                                                                                                                                                                                                                                                                                                                                                                                                                                                                                                                                                                                                                                                                                                                                                                                                                                       |                         | в ——        | Go to Item 14a  |
|               | Other reas                                                                                                                                                                                                                                                                                                                                                                                                                                                                                                                                                                                                                                                                                                                                                                                                                                                                                                                                                                                                                                                                                                                                                                                                                                                                                                                                                                                                                                                                                                                                                                                                                                                                                                                                                                                                                                                                                                                                                                                                                                                                                                                     | on                      | С           |                 |