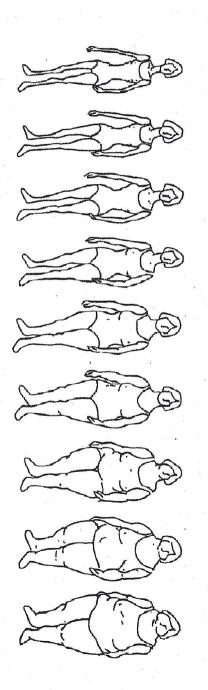

# Body Image Questionnaire HCHS/SOL SOLNAS Ancillary Study

|                                                                                                                 | RM CODI<br>RSION: A | E: BIE<br>03/07/20 | 244          | ontact<br>ccasion |            | SEO     | # 0     | 1       |   |
|-----------------------------------------------------------------------------------------------------------------|---------------------|--------------------|--------------|-------------------|------------|---------|---------|---------|---|
| ADMINISTRATIVE INFORMATION 0a. Completion Date:                                                                 |                     |                    | 0b. 3        | Staff ID:         |            |         |         |         |   |
| <b>Instructions:</b> See the detailed instructions in the SOLI participant.                                     | NAS M               | anual fo           | r compl      | etion of          | this for   | m. Shov | v image | card to |   |
| 1. Participant is: Male 1 🗌 Skip Questior                                                                       | ns 9 to             | 15                 | Fen          | nale 2            | 🗌 Go       | To Qu   | estion  | 9       |   |
| If <u>male</u> , please show <u>male</u> figures and ask "W<br>2. Reflects what you <u>think</u> you look like  | hich ir<br>1⊡       | mage o<br>2        | on the<br>3  | card:"<br>4⊡      | 5          | 6       | 7       | 8       | 9 |
| <ol> <li>Reflects how you <u>feel</u> most of the time</li> </ol>                                               | 1                   | 2                  | 3            | 4                 | 5          | 6       | 7       | 8       | 9 |
| 4. Is your ideal figure (for you)                                                                               | 1                   | 2                  | 3            | 4                 | 5          | 6       | 7       | 8       | 9 |
| 5. <u>You</u> think is ideal for men                                                                            | 1                   | 2                  | 3            | 4                 | 5          | 6       | 7       | 8       | 9 |
| 6. You think is most <u>preferred by men</u>                                                                    | 1                   | 2                  | 3            | 4                 | 5          | 6       | 7       | 8       | 9 |
| 7.You think is most preferred by women                                                                          | 1                   | 2                  | 3            | 4                 | 5          | 6       | 7       | 8       | 9 |
| Now show the <u>female figures</u> and ask—"Whicl<br>8. You think is most <u>preferred</u> by men               | h ima∢<br>1⊡        | ge on t<br>2⊡      | he car<br>3⊡ | d do:"<br>4⊡      | 5          | 6       | 7       | 8       | 9 |
| If <u>female</u> , please show <u>female</u> figures and ask<br>9. Reflects what you <u>think</u> you look like | k "Whi<br>1⊡        | ch ima<br>2⊡       | ge on<br>3⊡  | the ca<br>4⊡      | rd:"<br>5⊡ | 6       | 7       | 8       | 9 |
| 10.Reflects how you <u>feel</u> most of the time                                                                | 1                   | 2                  | 3            | 4                 | 5          | 6       | 7       | 8       | 9 |
| 11. Is your ideal figure (for you)                                                                              | 1                   | 2                  | 3            | 4                 | 5          | 6       | 7       | 8       | 9 |
| 12. You think is ideal for women                                                                                | 1                   | 2                  | 3            | 4                 | 5          | 6       | 7       | 8       | 9 |
| 13. You think is most preferred by men                                                                          | 1                   | 2                  | 3            | 4                 | 5          | 6       | 7       | 8       | 9 |
| 14. You think is most <u>preferred</u> by women                                                                 | 1                   | 2                  | 3            | 4                 | 5          | 6       | 7       | 8       | 9 |
| Now show the <u>male figures</u> and ask—"Which i<br>15. You think is most <u>preferred by</u><br>women         | image<br>1          | on the<br>2        | e card<br>3  | do:"<br>4⊡        | 5          | 6       | 7       | 8       | 9 |