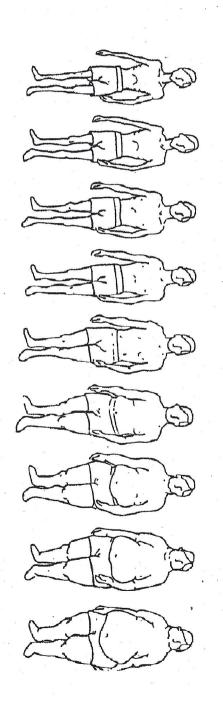

# Body Image Questionnaire HCHS/SOL SOLNAS Ancillary Study

|                                                                                                                 | RM CODI<br>RSION: A | E: BIE<br>03/07/20 | 244          | ontact<br>ccasion |            | SEO     | # 0     | 1       |   |
|-----------------------------------------------------------------------------------------------------------------|---------------------|--------------------|--------------|-------------------|------------|---------|---------|---------|---|
| ADMINISTRATIVE INFORMATION 0a. Completion Date:                                                                 |                     |                    | 0b. 3        | Staff ID:         |            |         |         |         |   |
| <b>Instructions:</b> See the detailed instructions in the SOLI participant.                                     | NAS M               | anual fo           | r compl      | etion of          | this for   | m. Shov | v image | card to |   |
| 1. Participant is: Male 1 🗌 Skip Questior                                                                       | ns 9 to             | 15                 | Fen          | nale 2            | 🗌 Go       | To Qu   | estion  | 9       |   |
| If <u>male</u> , please show <u>male</u> figures and ask "W<br>2. Reflects what you <u>think</u> you look like  | hich ir<br>1⊡       | mage o<br>2        | on the<br>3  | card:"<br>4⊡      | 5          | 6       | 7       | 8       | 9 |
| <ol> <li>Reflects how you <u>feel</u> most of the time</li> </ol>                                               | 1                   | 2                  | 3            | 4                 | 5          | 6       | 7       | 8       | 9 |
| 4. Is your ideal figure (for you)                                                                               | 1                   | 2                  | 3            | 4                 | 5          | 6       | 7       | 8       | 9 |
| 5. <u>You</u> think is ideal for men                                                                            | 1                   | 2                  | 3            | 4                 | 5          | 6       | 7       | 8       | 9 |
| 6. You think is most <u>preferred by men</u>                                                                    | 1                   | 2                  | 3            | 4                 | 5          | 6       | 7       | 8       | 9 |
| 7.You think is most preferred by women                                                                          | 1                   | 2                  | 3            | 4                 | 5          | 6       | 7       | 8       | 9 |
| Now show the <u>female figures</u> and ask—"Whicl<br>8. You think is most <u>preferred</u> by men               | h ima∢<br>1⊡        | ge on t<br>2⊡      | he car<br>3⊡ | d do:"<br>4⊡      | 5          | 6       | 7       | 8       | 9 |
| If <u>female</u> , please show <u>female</u> figures and ask<br>9. Reflects what you <u>think</u> you look like | k "Whi<br>1⊡        | ch ima<br>2⊡       | ge on<br>3⊡  | the ca<br>4⊡      | rd:"<br>5⊡ | 6       | 7       | 8       | 9 |
| 10.Reflects how you <u>feel</u> most of the time                                                                | 1                   | 2                  | 3            | 4                 | 5          | 6       | 7       | 8       | 9 |
| 11. Is your ideal figure (for you)                                                                              | 1                   | 2                  | 3            | 4                 | 5          | 6       | 7       | 8       | 9 |
| 12. You think is ideal for women                                                                                | 1                   | 2                  | 3            | 4                 | 5          | 6       | 7       | 8       | 9 |
| 13. You think is most preferred by men                                                                          | 1                   | 2                  | 3            | 4                 | 5          | 6       | 7       | 8       | 9 |
| 14. You think is most <u>preferred</u> by women                                                                 | 1                   | 2                  | 3            | 4                 | 5          | 6       | 7       | 8       | 9 |
| Now show the <u>male figures</u> and ask—"Which i<br>15. You think is most <u>preferred by</u><br>women         | image<br>1          | on the<br>2        | e card<br>3  | do:"<br>4⊡        | 5          | 6       | 7       | 8       | 9 |